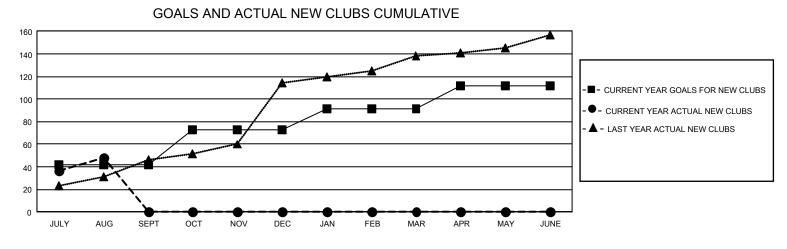

## GAT MONTHLY MEMBERSHIP PROGRESS REPORT

GMT Constitutional Area 6, Group J

REPORT DOES NOT INCLUDE CLUBS IN UNDISTRICTED AREAS.

| Clubs                 |               |           |               | Members               |                          |                         |                                                    |
|-----------------------|---------------|-----------|---------------|-----------------------|--------------------------|-------------------------|----------------------------------------------------|
| RESULTS FOR 2021-2022 |               |           |               | RESULTS FOR 2021-2022 |                          |                         |                                                    |
| QUARTER               | NEW CLUB GOAL | NEW CLUBS | DROPPED CLUBS | QUARTER               | EMBER GROWTH NET<br>GOAL | MEMBER GROWTH<br>ACTUAL | DROPPED MEMBERS<br>ACTUAL (including<br>transfers) |
| JULY/AUG/SEPT         | 126           | 48        | 59            | JULY/AUG/SEPT         | т 480                    | 2,058                   | 1,453                                              |
| OCT/NOV/DEC           | 93            | 0         | 0             | OCT/NOV/DEC           | 370                      | 0                       | 0                                                  |
| JAN/FEB/MAR           | 54            | 0         | 0             | JAN/FEB/MAR           | 235                      | 0                       | 0                                                  |
| APR/MAY/JUNE          | 63            | 0         | 0             | APR/MAY/JUNE          | 165                      | 0                       | 0                                                  |