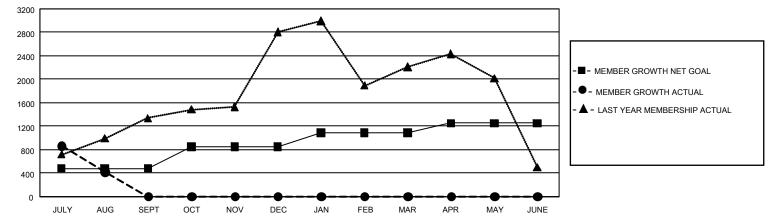

## GAT MONTHLY MEMBERSHIP PROGRESS REPORT

GMT Constitutional Area 6, Group J

REPORT DOES NOT INCLUDE CLUBS IN UNDISTRICTED AREAS.

| Clubs                 |               |           |               | Members               |                          |                         |                                                    |
|-----------------------|---------------|-----------|---------------|-----------------------|--------------------------|-------------------------|----------------------------------------------------|
| RESULTS FOR 2021-2022 |               |           |               | RESULTS FOR 2021-2022 |                          |                         |                                                    |
| QUARTER               | NEW CLUB GOAL | NEW CLUBS | DROPPED CLUBS | QUARTER               | EMBER GROWTH NET<br>GOAL | MEMBER GROWTH<br>ACTUAL | DROPPED MEMBERS<br>ACTUAL (including<br>transfers) |
| JULY/AUG/SEPT         | 126           | 48        | 59            | JULY/AUG/SEPT         | т 480                    | 2,058                   | 1,453                                              |
| OCT/NOV/DEC           | 93            | 0         | 0             | OCT/NOV/DEC           | 370                      | 0                       | 0                                                  |
| JAN/FEB/MAR           | 54            | 0         | 0             | JAN/FEB/MAR           | 235                      | 0                       | 0                                                  |
| APR/MAY/JUNE          | 63            | 0         | 0             | APR/MAY/JUNE          | 165                      | 0                       | 0                                                  |